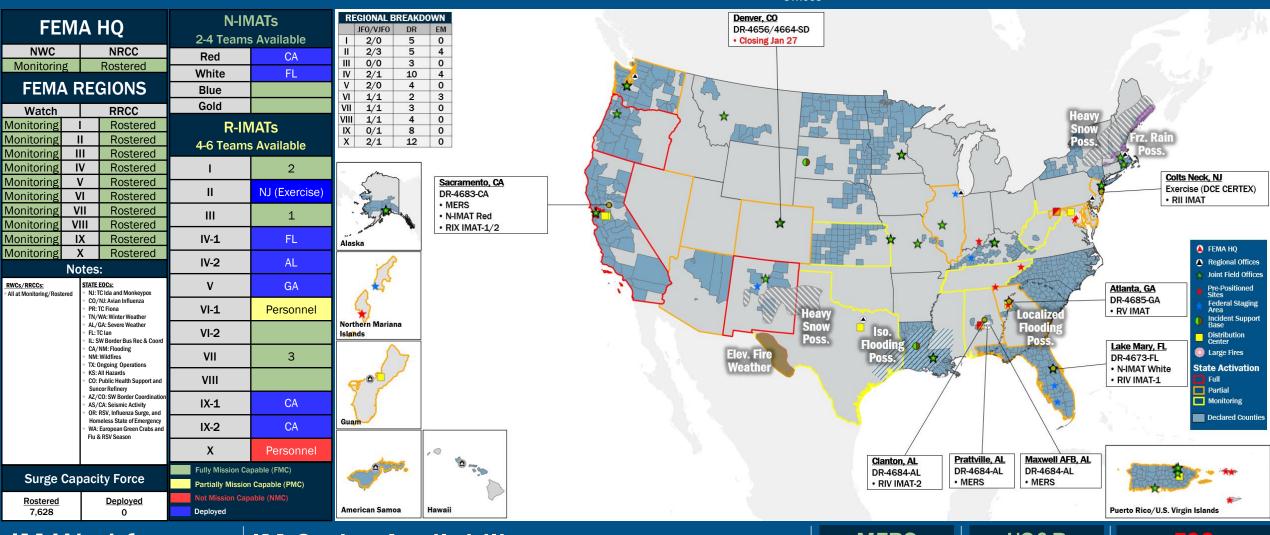

# **FEMA Common Operating Picture**

13
oint Field
Offices

Virtual Joint Field Offices

Major Disasters

Emergency Declarations Monday January 23, 2023 8:30 a.m. ET

#### **IM Workforce**

13,329 Assigned 3,737 (-69) Unavailable 6,099 (-1) Deployed

26% / 3,493 (+70) Available

#### **MERS**

36 Assigned 0 Unavailable 2 (+1) Deployed

34 (-1) Available

#### US&R

28 Assigned 3 Unavailable 0 Deployed

25 Available

#### FCO

50 Assigned 2 Unavailable 41 (27 FCOR) Deployed

7 Available