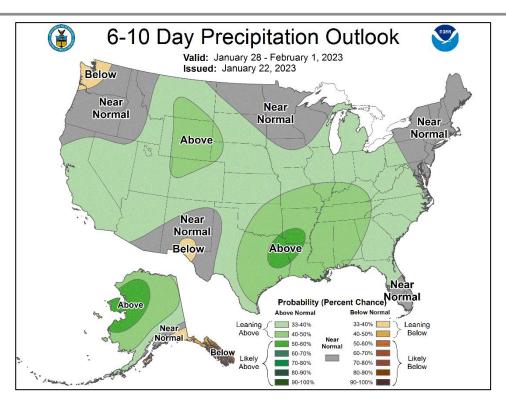

## Long Range Outlooks – Jan 28-Feb 1

6-10 Day Temperature Probability

6-10 Day Precipitation Probability