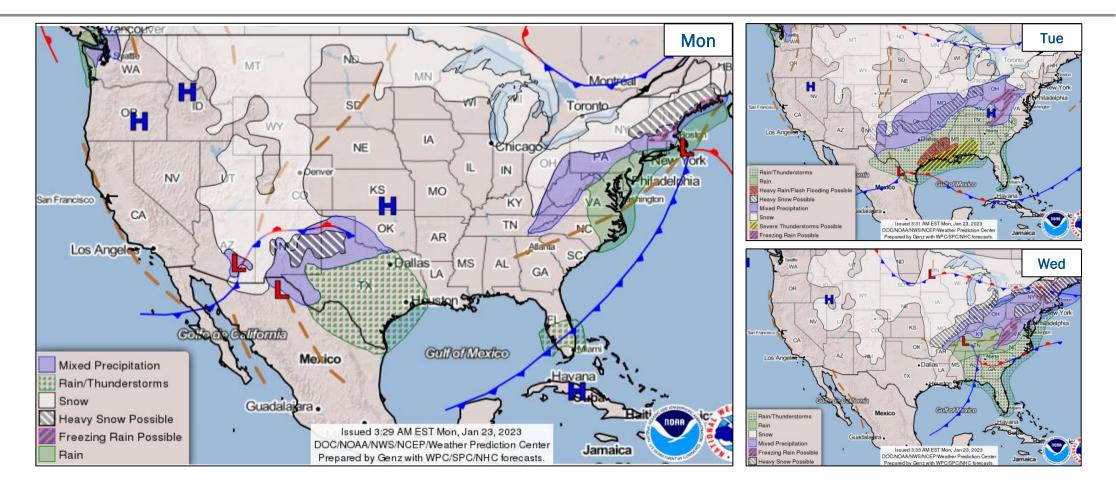

### **National Weather Forecast**

#### **Hazard Monitoring**

- Heavy Snow Southern Rockies, Southern Plains, and Northeast
- Freezing Rain Northeast
- Mixed Precipitation Southwest to the Southern Plains and Tennessee Valley to the Northeast