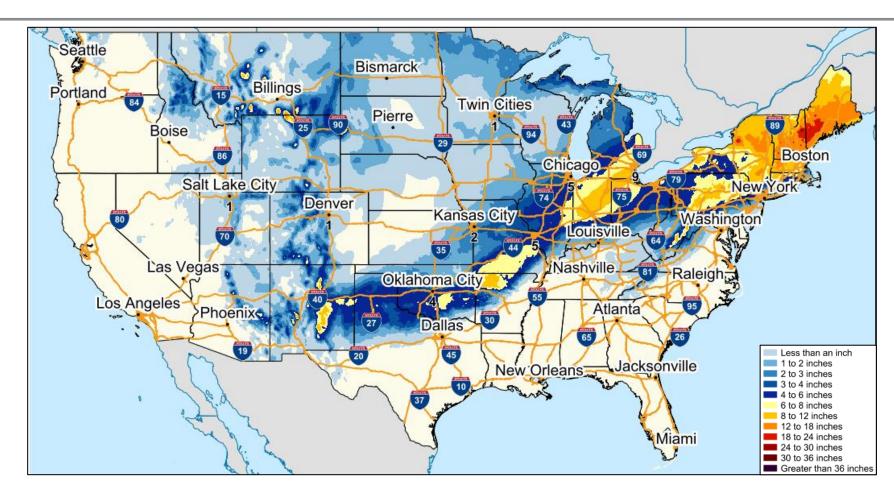

### **Snowfall Forecast**

#### **Hazard Monitoring**

- Heavy Snow Southern Rockies, Southern Plains, and Northeast
- Freezing Rain Northeast
- Mixed Precipitation Southwest to the Southern Plains and Tennessee Valley to the Northeast