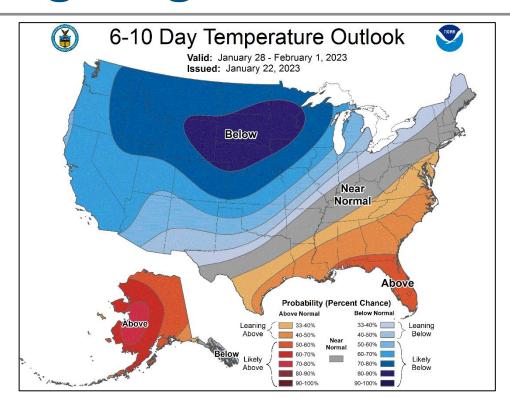

## Long Range Outlooks – Jan 28-Feb 1

6-10 Day Temperature Probability

6-10 Day Precipitation Probability