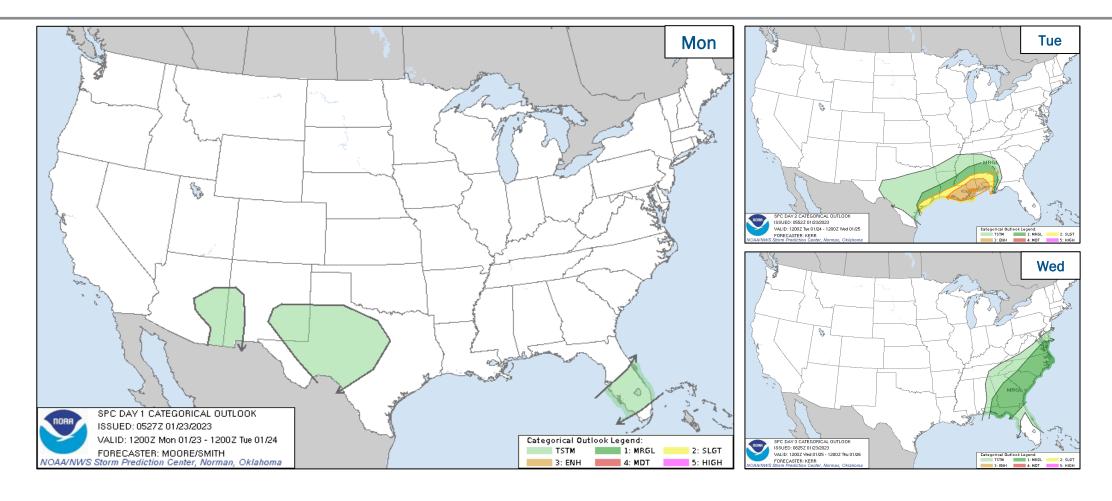

### **Severe Weather Outlook**

#### **Hazard Monitoring**

- Heavy Snow Southern Rockies, Southern Plains, and Northeast
- Freezing Rain Northeast
- Mixed Precipitation Southwest to the Southern Plains and Tennessee Valley to the Northeast