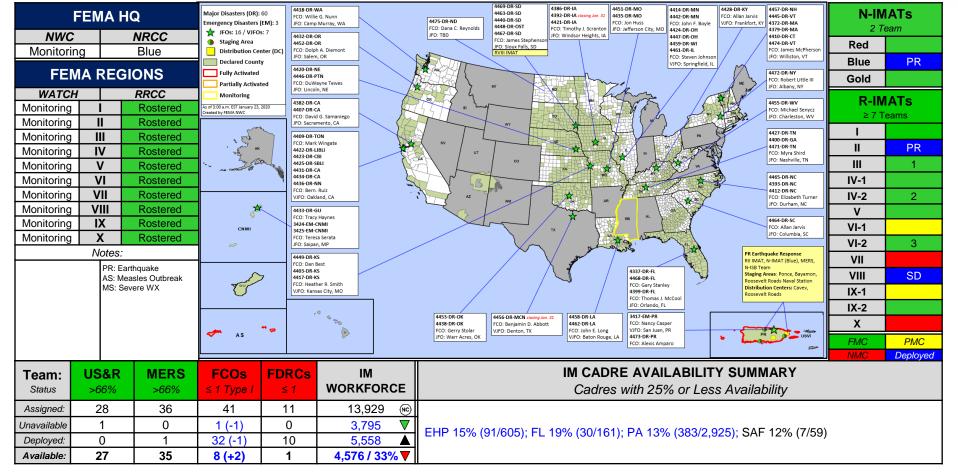

----------------------------------|------|----|----|----|-----------|
| AK – Swan Lake Fire                                    |      |    | Х  | Χ  | Nov 25    |
| AR – Severe Storm, Straight-line Winds, and a Tornado  |      |    | Х  | Χ  | Dec 18    |
| TX – Severe Storms, Straight-line Winds, and Tornadoes |      |    | Χ  | Х  | Jan 13    |

#### **Declaration Amendments**



| Declaration | Number | Issued       | Action                                           |  |
|-------------|--------|--------------|--------------------------------------------------|--|
| 4473-DR-PR  | 1      | Jan 22, 2020 | Adds 10 municipalities for Individual Assistance |  |
| 4468-DR-FL  | 2      | Jan 22, 2020 | 2, 2020 Appoints Gary R. Stanley as FCO          |  |

#### FEMA Common Operating Picture







# FEMA's mission is helping people before, during, and after disasters.