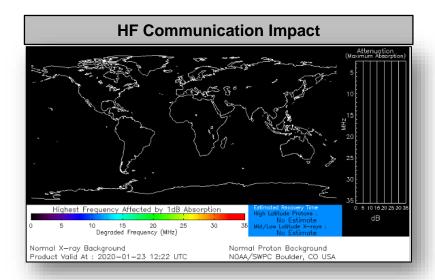

### Space Weather

|               | Space Weather<br>Activity | Geomagnetic<br>Storms | Solar<br>Radiation | Radio<br>Blackouts |  |  |
|---------------|---------------------------|-----------------------|--------------------|--------------------|--|--|
| Past 24 Hours | None                      | None                  | None               | None               |  |  |
| Next 24 Hours | None                      | None                  | None               | None               |  |  |

For further information on NOAA Space Weather Scales refer to: http://www.swpc.noaa.gov/noaa-scales-explanation