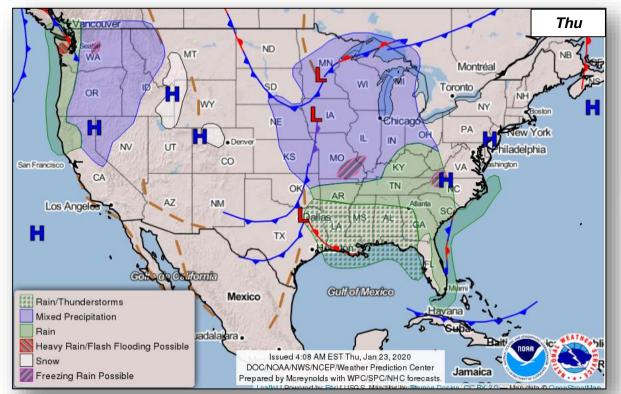

#### National Weather Forecast

#### **Significant Incidents or Threats:**

- Locally heavy rain and flash flooding possible Pacific Northwest
- Freezing rain possible portions of Northern Intermountain, Middle Mississippi Valley and Southern Appalachians