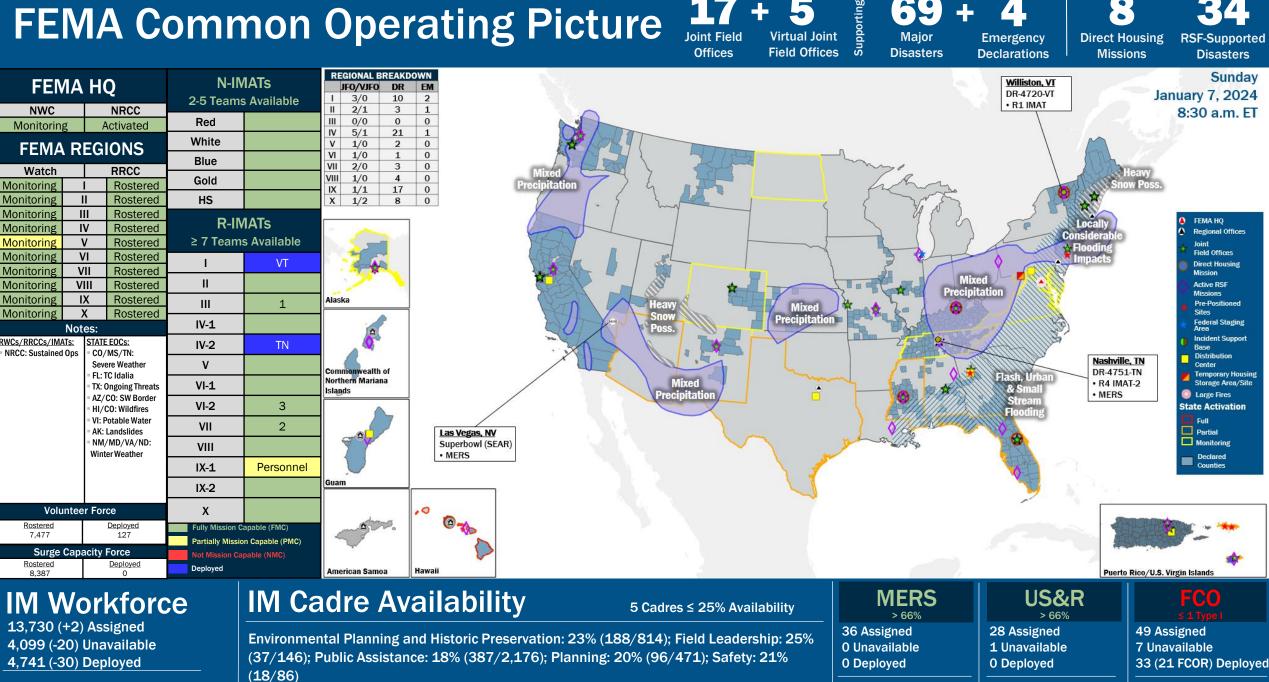

#### **FEMA Common Operating Picture**

17 +

Virtual Joint

Major

Joint Field

36% (+1) /4,890 (+52) Available

#### 36 Available 27 Available

9 Available

**Direct Housing** 

**RSF-Supported** 