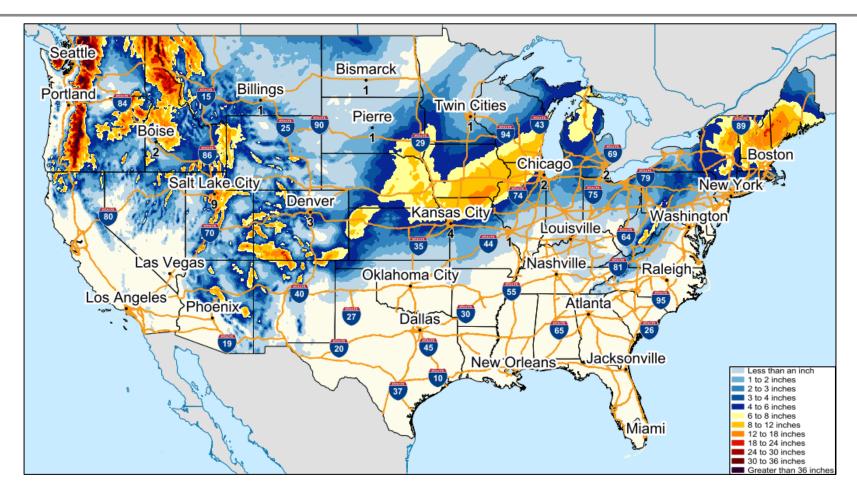

her – Southern Appalachians to the Northeast, and Four Corners region</li> <li>Heavy Rain – Southeast to the Mid-Atlantic</li> </ul> |
|----------------------------------------------------------------------------------------------------------------|-------------------------------------------------------------------------------------------------------------------------------------------------------------------------------------|
| <ul> <li>Disaster Declaration Activity</li> <li>No new declaration activity</li> </ul>                         | <ul> <li>Event Monitoring</li> <li>No significant events</li> </ul>                                                                                                                 |



#### **National Weather Forecast**





#### **Snowfall Forecast**





**National Watch Center** 

#### **Ice Accumulation Forecast**





### Winter Storm Severity Index





#### Long Range Outlooks – Jan 12-16



6-10 Day Temperature Probability



6-10 Day Precipitation Probability



#### **FEMA Common Operating Picture**



17 +

Virtual Joint

Major

Joint Field

36% (+1) /4,890 (+52) Available

#### 36 Available 27 Available

9 Available

**Direct Housing** 

**RSF-Supported** 

#### **Joint Preliminary Damage Assessments**

| Region                               | State /<br>Location | Incident  | IA | Number o  | Otout Find |             |
|--------------------------------------|---------------------|-----------|----|-----------|------------|-------------|
|                                      |                     |           | PA | Requested