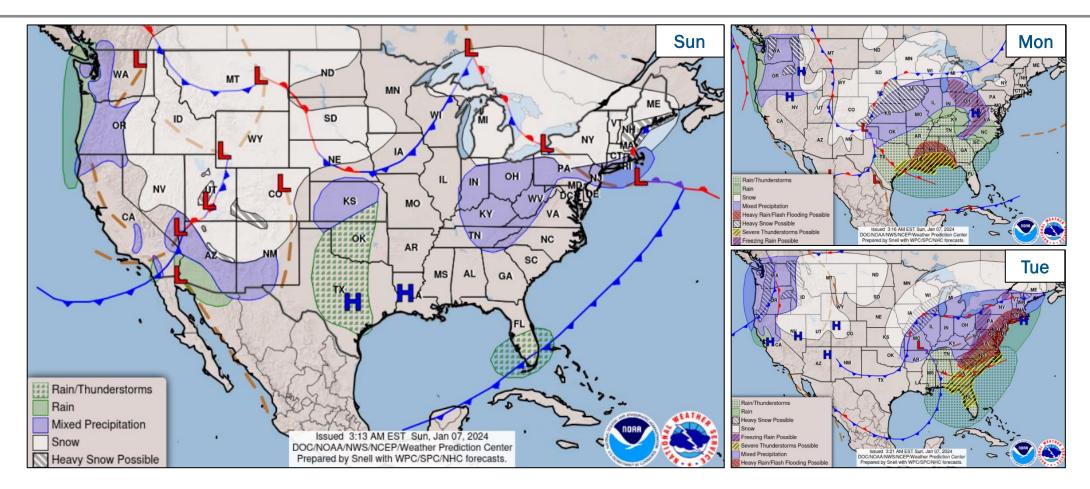

Monitoring</li> <li>Winter Weather – Southern Appalachians to the Northeast, and Four Corners region</li> <li>Heavy Rain – Southeast to the Mid-Atlantic</li> </ul> |
|----------------------------------------------------------------------------------------------------------------|-------------------------------------------------------------------------------------------------------------------------------------------------------------------------------------|
| <ul> <li>Disaster Declaration Activity</li> <li>No new declaration activity</li> </ul>                         | <ul> <li>Event Monitoring</li> <li>No significant events</li> </ul>                                                                                                                 |



#### **National Weather Forecast**





#### **Snowfall Forecast**





**National Watch Center** 

#### **Ice Accumulation Forecast**





### Winter Storm Severity Index





#### Long Range Outlooks – Jan 12-16



6-10 Day Temperature Probability



6-10 Day Precipitation Probability



#### **FEMA Common Operating Picture**



17 +

Virtual Joint

Major

Joint Field

36% (+1) /4,890 (+52) Available

#### 36 Available 27 Available

9 Available

**Direct Housing** 

**RSF-Supported** 

#### **Joint Preliminary Damage Assessments**

| Region                               | State /<br>Location | Incident  | IA | Number o  | Otout Find |             |
|--------------------------------------|---------------------|-----------|----|-----------|------------|-------------|
|                                      |