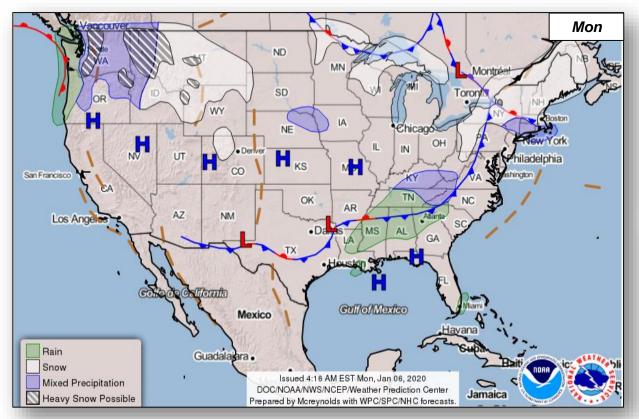

#### **Significant Incidents or Threats:**

- Mixed precipitation and mountain snow in the Pacific Northwest
- Elevated fire weather for portions of Southern California, Texas, Oklahoma and Kansas

**Declaration Activity: None** 

#### National Weather Forecast