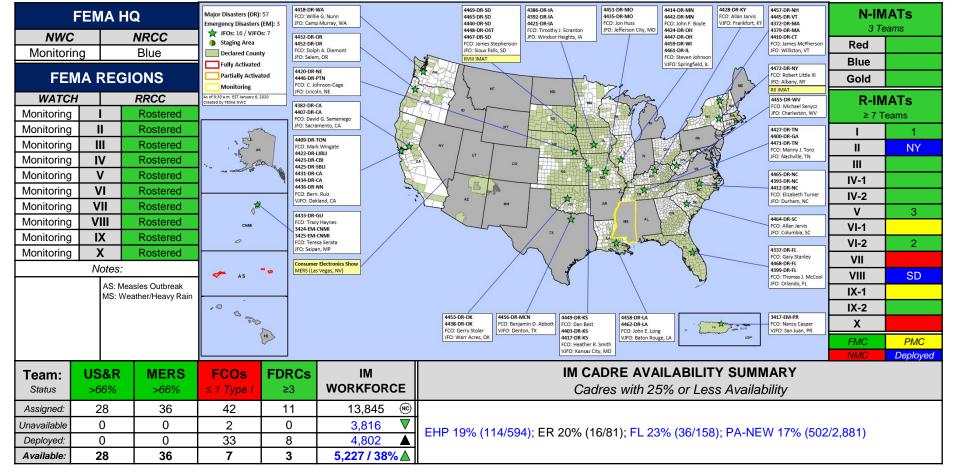

#### National Current Operations & Monitoring

#### **Significant Incidents or Threats:**

- Mixed precipitation and mountain snow in the Pacific Northwest
- Elevated fire weather for portions of Southern California, Texas, Oklahoma and Kansas

**Declaration Activity: None** 

### Declaration Requests in Process – 5

| State / Tribe / Territory – Incident Description                         | Туре | IA | РА | НМ | Requested    |
|--------------------------------------------------------------------------|------|----|----|----|--------------|
| AK – Swan Lake Fire                                                      | DR   |    | Х  | Х  | Nov 25       |
| NE – Severe storms, Tornados, Straight-line, Winds and Flooding (APPEAL) | DR   | Х  | Х  | Х  | Oct 21/Dec 4 |
| ND – Flooding                                                            | DR   |    | Х  | Х  | Dec 13       |
| AR – Severe Storm, Straight-line Winds, and a Tornado                    |      |    | Х  | Х  | Dec 18       |
| VT – Severe Storm and Flooding                                           | DR   | Х  | Х  | Х  | Dec 20       |

#### FEMA Common Operating Picture