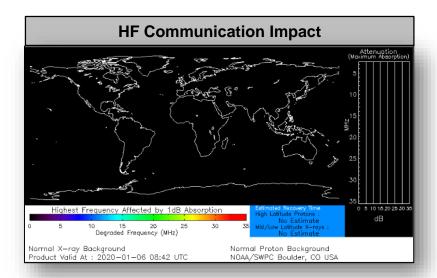

#### Space Weather

|               | Space Weather<br>Activity | Geomagnetic<br>Storms | Solar<br>Radiation | Radio<br>Blackouts |
|---------------|---------------------------|-----------------------|--------------------|--------------------|
| Past 24 Hours | None                      | None                  | None               | None               |
| Next 24 Hours | None                      | None                  | None               | None               |

For further information on NOAA Space Weather Scales refer to: <a href="http://www.swpc.noaa.gov/noaa-scales-explanation">http://www.swpc.noaa.gov/noaa-scales-explanation</a>