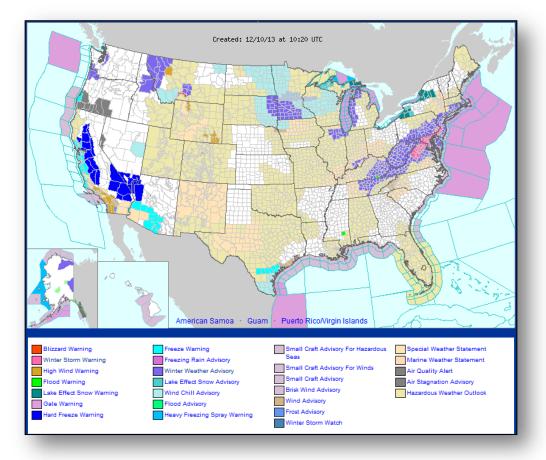

r outages due to downed trees and power lines have been the primary impacts
- 25,712 customers without power (down from 199,695) in FEMA Region III; sporadic outages elsewhere
  - VA: 14,852 customers without power (down from 138,201) (DOE; as of 8:00 am EST)
  - WV: 8,884 customers without power (down from 20,698)
  - Numerous traffic accidents and delays in ground and air transportation

#### Response:

- State EOC in VA & MD remains partially activated; all others at Normal Operations
- FEMA Region III remains at Enhanced Watch; all other Regions are Not Activated
- NRCC is not activated; NWC is at Watch/Steady State
- · No shortfalls, unmet needs or requests for FEMA assistance



#### National Weather Forecast





#### Snow Probabilities (24-hour)





### Active Watches/Warnings





#### Precipitation Forecast – 3 Day





#### OFDC Cadre Member Status <u>Federal Coordinating Officer</u>



| Total       | Deployed        |   | Detailed |   | Not<br>Available | Available | Cadre Status |
|-------------|-----------------|---|----------|---|------------------|-----------|--------------|
| 40          | 29              |   | 1        |   | 2                | 8         |              |
| Total Avail | Total Available |   | Type 1   |   | Type 2           | Туре 3    | Type 4       |
| 8*          |                 | 1 |          | 5 | 2                | 0         |              |

\* All Type 1 FCOs are <u>available</u> unless deployed to a Level 1 event

#### **Federal Disaster Recovery Coordinator**

| Total | Deployed | Assigned | Available | Status |
|-------|------