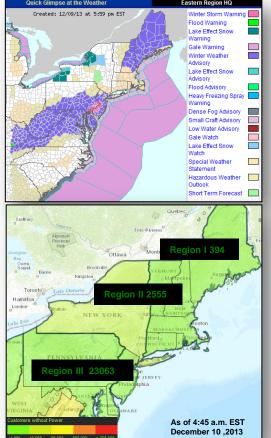

#### December 8 – continuous:

- Wintery precipitation will arrive in the Mid-Atlantic this morning and continue into the Northeast later today
  - Snowfall amounts of 3 to 6 inches, with isolated higher amounts
  - A Winter Storm Warning went into effect from northern Virginia to southern Pennsylvania at 3:00 a.m. until 2:00 p.m. EST today
  - Winter Weather Advisories are currently in effect over much of this area for snowfall amounts of 3 to 6 inches with isolated higher amounts

#### Impacts:

- · Power outages due to downed trees and power lines have been the primary impacts
- 25,712 customers without power (down from 199,695) in FEMA Region III; sporadic outages elsewhere
  - VA: 14,852 customers without power (down from 138,201) (DOE; as of 8:00 am EST)
  - WV: 8,884 customers without power (down from 20,698)
  - Numerous traffic accidents and delays in ground and air transportation

#### Response:

- State EOC in VA & MD remains partially activated; all others at Normal Operations
- FEMA Region III remains at Enhanced Watch; all other Regions are Not Activated
- NRCC is not activated; NWC is at Watch/Steady State
- · No shortfalls, unmet needs or requests for FEMA assistance