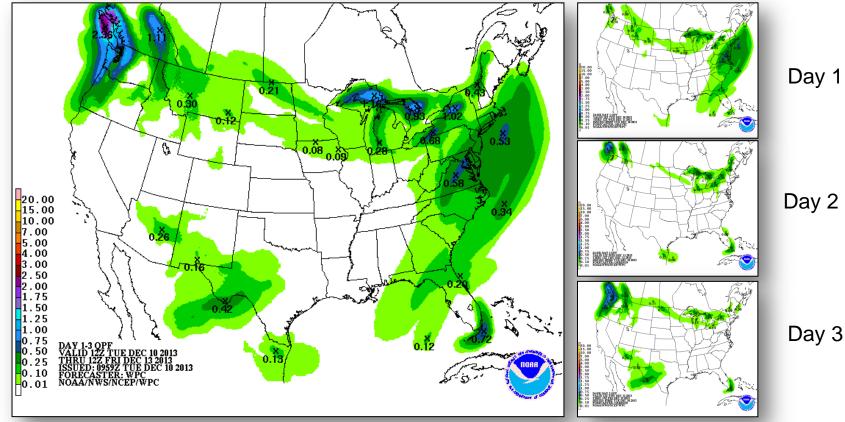

ines have been the primary impacts
- 25,712 customers without power (down from 199,695) in FEMA Region III; sporadic outages elsewhere
  - VA: 14,852 customers without power (down from 138,201) (DOE; as of 8:00 am EST)
  - WV: 8,884 customers without power (down from 20,698)
  - Numerous traffic accidents and delays in ground and air transportation

#### Response:

- State EOC in VA & MD remains partially activated; all others at Normal Operations
- FEMA Region III remains at Enhanced Watch; all other Regions are Not Activated
- NRCC is not activated; NWC is at Watch/Steady State
- · No shortfalls, unmet needs or requests for FEMA assistance



#### National Weather Forecast





#### Snow Probabilities (24-hour)





### Active Watches/Warnings





#### Precipitation Forecast – 3 Day





#### OFDC Cadre Member Status <u>Federal Coordinating Officer</u>



| Total       | Deployed        |   | Detailed |   | Not<br>Available | Available | Cadre Status |
|-------------|-----------------|---|----------|---|------------------|-----------|--------------|
| 40          | 29              |   | 1        |   | 2                | 8         |              |
| Total Avail | Total Available |   | Type 1   |   | Type 2           | Туре 3    | Type 4       |
| 8*          |                 | 1 |          | 5 | 2                | 0         |              |

\* All Type 1 FCOs are <u>available</u> unless deployed to a Level 1 event

#### **Federal Disaster Recovery Coordinator**

| Total | Deployed | Assigned | Available | Status |
|-------|----------|----------|-----------|--------|
| 9