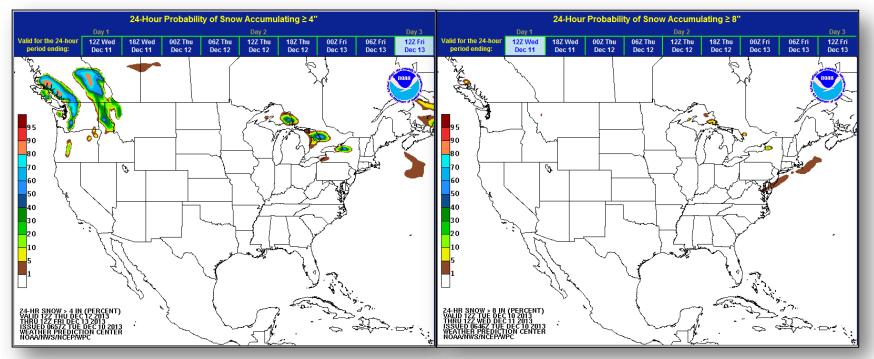

amounts

#### Impacts:

- · Power outages due to downed trees and power lines have been the primary impacts
- 25,712 customers without power (down from 199,695) in FEMA Region III; sporadic outages elsewhere
  - VA: 14,852 customers without power (down from 138,201) (DOE; as of 8:00 am EST)
  - WV: 8,884 customers without power (down from 20,698)
  - Numerous traffic accidents and delays in ground and air transportation

#### Response:

- State EOC in VA & MD remains partially activated; all others at Normal Operations
- FEMA Region III remains at Enhanced Watch; all other Regions are Not Activated
- NRCC is not activated; NWC is at Watch/Steady State
- · No shortfalls, unmet needs or requests for FEMA assistance



#### National Weather Forecast





#### Snow Probabilities (24-hour)





### Active Watches/Warnings





#### Precipitation Forecast – 3 Day





#### OFDC Cadre Member Status <u>Federal Coordinating Officer</u>



| Total       | Deployed        |   | Detailed |   | Not<br>Available | Available | Cadre Status |
|-------------|-----------------|---|----------|---|------------------|-----------|--------------|
| 40          | 29              |   | 1        |   | 2                | 8         |              |
| Total Avail | Total Available |   | Type 1   |   | Type 2           | Туре 3    | Type 4       |
| 8*          |                 | 1 |          | 5 | 2                | 0         |              |

\* All Type 1 FCOs are <u>available</u> unless deployed to a Level 1 event

#### **Federal Disaster Recovery Coordinator**

| Total | Deployed | Assigned | Ava